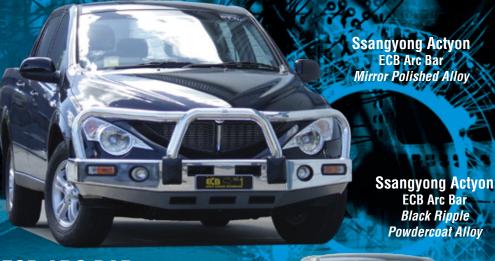

# SSANGYONG ACTYON

## **ECB ARC BAR**

ECB is proud to announce the release of the Arc Bar suitable for fitting to the Ssangyong Actyon. Manufactured from high tensile, structural grade alloys, the Actyon Arc Bar provides the absolute protection. vehicle Combing the ECB Arc Bar Bumper-cut method with a specifically designed steel

mounting system ensures a perfect fit while maintaining maximum strength. The 6mm thick one-piece bumpers incorporate full width, braced 6mm thick lower protection skirts, while 63mm shoulder pipes provide superior headlight protection. Standard features include indicator/park light combinations, air-directional cooling vents, ECB Bumper Lights, spotlight mounting provisions, integrated tow points and an aerial tab.