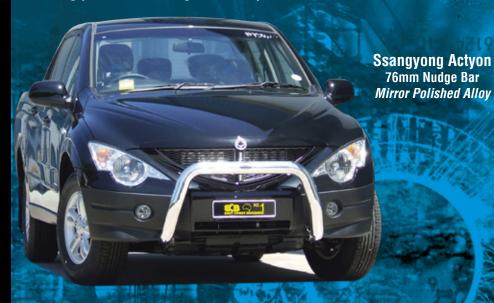

# **76mm NUDGE BAR**

The Sporty 76mm Nudge Bar is not just ideal impact protection, it incorporates spotlight mounting tabs for extra lighting and adds a sporty style to the front of your vehicle. This nudge bar is made from 76mm x 4.7mm Structural Grade Alloy, ensuring strength and will never rust compared to much thinner sectioned stainless steel products which do not offer the strength, protection nor durability of a genuine ECB product.